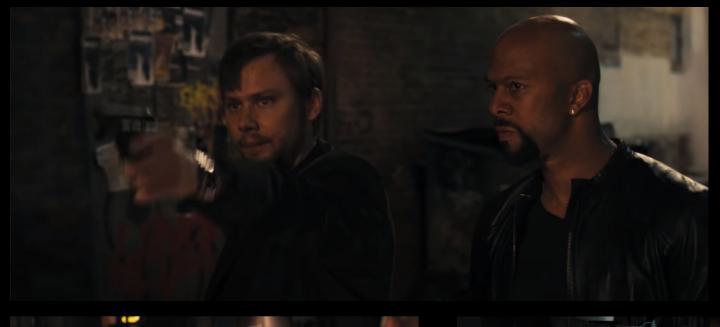

## WARDROBE

- Two pieces outfit: Top and mini skirt.
- ☐ Top should be easy to open. Like the zipper below.
- ☐ Top should show cleavage but keep it classy.
- Colors to be pink and dark purple.
- ☐ High heels shoes or sandals.
- ☐ She could hold a clutch.
- ☐ Trending jewelry.

- ☐ Three pieces top outfit: Jacket, sweater and t-shirt or shirt.
- Dark Jeans to make it modern, or formal but ankle high pants.
- ☐ We could go darker purple than her, or light violet ones.
- Night club shoes or cool sneakers.
- □ Watch, and some jewelry.
- Button shirt
- Dark Purple blazer