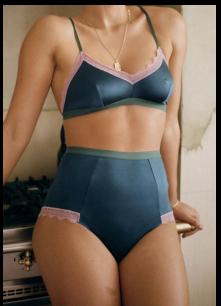

NOTE: To have in mind that the wardrobe will be wet most of the time (him /her) so the color selected needs to look good and pop in its wet state.

One option would be to have a beige, earthy color underwear.

The other one is to have an aqua blue option. Would be nice to have in her little details of pink or purple.

Frontal light.

Dark Background.

Wardrobe to pop in the darkness