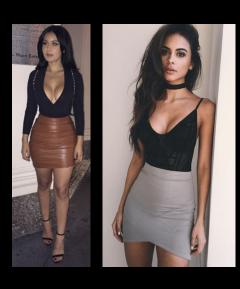

## WARDROBE

- Two pieces outfit: Top and mini skirt.
- ☐ Top should be easy to open. Like the zipper below.
- ☐ Top should show cleavage but keep it classy.
- Colors to be pink and dark purple.
- ☐ High heels shoes or sandals.
- ☐ She could hold a clutch.
- ☐ Trending jewelry.