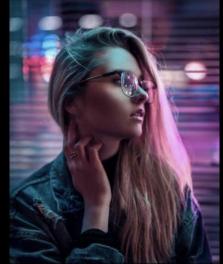

### LIGHTING

- □ BLUE and RED LED-lighting coming from inside the club.
- ☐ Light flickering from inside the club following the rhythm of the music.
- Flares of light (dots: gold, green, red) coming from far away in the backgrour
- Single source frontal lighting.
  - ☐ Light up skin
  - ☐ Wardrobe colors to pop against the dark.
  - ☐ To keep background <u>pitch black</u>.
- Neon sign color reflection on the floor.

### **COLOR PALETTE**

**SECONDARY** (turquoise and blues)

#### Other accent colors to consider

ANALOGOUS: Blue-purple, Purple, Red-purple

**SECONDARY** (turquoise and blues)

NOTE: avoid "red" on wardrobe. Let's use purples and wine colors