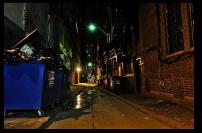

### **LOCATION**

### LIGHTING

- □ BLUE and RED LED-lighting coming from inside the club.
- ☐ Light flickering from inside the club following the rhythm of the music.
- Flares of light (dots: gold, green, red) coming from far away in the backgrour
- Single source frontal lighting.
  - ☐ Light up skin
  - ☐ Wardrobe colors to pop against the dark.
  - ☐ To keep background <u>pitch black</u>.
- Neon sign color reflection on the floor.