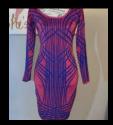

### **COLOR PALETTE**

**SECONDARY** (turquoise and blues)

#### Other accent colors to consider

ANALOGOUS: Blue-purple, Purple, Red-purple

**SECONDARY** (turquoise and blues)

NOTE: avoid "red" on wardrobe. Let's use purples and wine colors