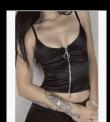

## WARDROBE

- Two pieces outfit: Top and mini skirt.
- ☐ Top should be easy to open. Like the zipper below.
- ☐ Top should show cleavage but keep it classy.
- Colors to be pink and dark purple.
- ☐ High heels shoes or sandals.
- ☐ She could hold a clutch.
- ☐ Trending jewelry.