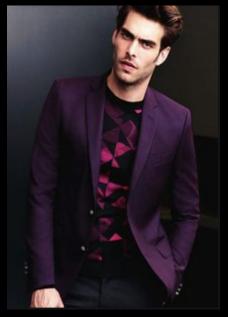

- ☐ Three pieces top outfit: Jacket, sweater and t-shirt or shirt.
- Dark Jeans to make it modern, or formal but ankle high pants.
- ☐ We could go darker purple than her, or light violet ones.
- Night club shoes or cool sneakers.
- □ Watch, and some jewelry.
- Button shirt
- Dark Purple blazer