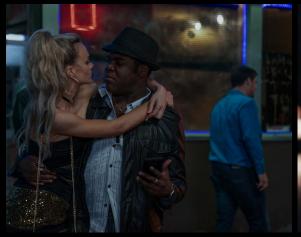

### LIGHTING

- □ BLUE and RED LED-lighting coming from inside the club.
- ☐ Light flickering from inside the club following the rhythm of the music.
- Flares of light (dots: gold, green, red) coming from far away in the backgrour
- Single source frontal lighting.
  - ☐ Light up skin
  - ☐ Wardrobe colors to pop against the dark.
  - ☐ To keep background <u>pitch black</u>.
- Neon sign color reflection on the floor.

## WARDROBE

- Two pieces outfit: Top and mini skirt.
- ☐ Top should be easy to open. Like the zipper below.
- ☐ Top should show cleavage but keep it classy.
- Colors to be pink and dark purple.
- ☐ High heels shoes or sandals.
- ☐ She could hold a clutch.
- ☐ Trending jewelry.

- ☐ Three pieces top outfit: Jacket, sweater and t-shirt or shirt.
- Dark Jeans to make it modern, or formal but ankle high pants.
- ☐ We could go darker purple than her, or light violet ones.
- Night club shoes or cool sneakers.
- □ Watch, and some jewelry.
- Button shirt
- Dark Purple blazer