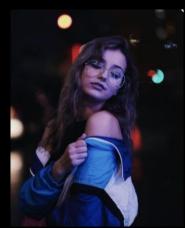

## WARDROBE

- Two pieces outfit: Top and mini skirt.
- ☐ Top should be easy to open. Like the zipper below.
- ☐ Top should show cleavage but keep it classy.
- Colors to be pink and dark purple.
- ☐ High heels shoes or sandals.
- ☐ She could hold a clutch.
- ☐ Trending jewelry.

The other one is to have an aqua blue option. Would be nice to have in her little details of pink or purple.

Frontal light.

Dark Background.

Wardrobe to pop in the darkness