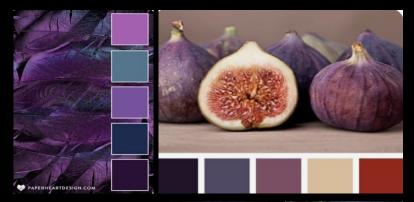

### **COLOR PALETTE**

**SECONDARY** (turquoise and blues)

#### Other accent colors to consider

ANALOGOUS: Blue-purple, Purple, Red-purple

**SECONDARY** (turquoise and blues)

NOTE: avoid "red" on wardrobe. Let's use purples and wine colors