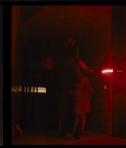

### LIGHTING

- □ BLUE and RED LED-lighting coming from inside the club.
- ☐ Light flickering from inside the club following the rhythm of the music.
- Flares of light (dots: gold, green, red) coming from far away in the backgrour
- Single source frontal lighting.
  - ☐ Light up skin
  - ☐ Wardrobe colors to pop against the dark.
  - ☐ To keep background <u>pitch black</u>.
- Neon sign color reflection on the floor.

### **COLOR PALETTE**

**SECONDARY** (turquoise and blues)

#### Other accent colors to consider

ANALOGOUS: Blue-purple, Purple, Red-purple

**SECONDARY** (turquoise and blues)

NOTE: avoid "red" on wardrobe. Let's use purples and wine colors