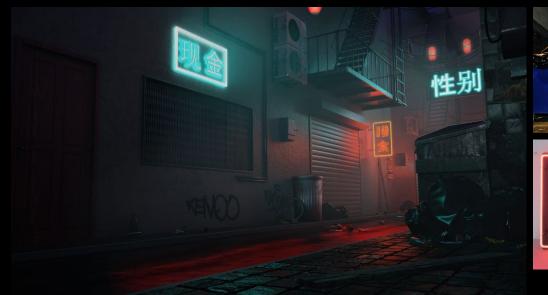

### LIGHTING

- □ BLUE and RED LED-lighting coming from inside the club.
- ☐ Light flickering from inside the club following the rhythm of the music.
- Flares of light (dots: gold, green, red) coming from far away in the backgrour
- Single source frontal lighting.
  - ☐ Light up skin
  - ☐ Wardrobe colors to pop against the dark.
  - ☐ To keep background <u>pitch black</u>.
- Neon sign color reflection on the floor.

### **COLOR PALETTE**

**SECONDARY** (turquoise and blues)

The other one is to have an aqua blue option. Would be nice to have in her little details of pink or purple.

Frontal light.

Dark Background.

Wardrobe to pop in the darkness