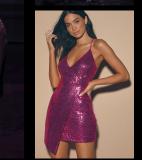

## WARDROBE

- Two pieces outfit: Top and mini skirt.
- ☐ Top should be easy to open. Like the zipper below.
- ☐ Top should show cleavage but keep it classy.
- Colors to be pink and dark purple.
- ☐ High heels shoes or sandals.
- ☐ She could hold a clutch.
- ☐ Trending jewelry.