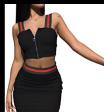

## WARDROBE

- Two pieces outfit: Top and mini skirt.
- ☐ Top should be easy to open. Like the zipper below.
- ☐ Top should show cleavage but keep it classy.
- Colors to be pink and dark purple.
- ☐ High heels shoes or sandals.
- ☐ She could hold a clutch.
- ☐ Trending jewelry.