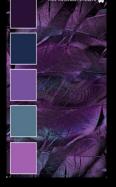

### **COLOR PALETTE**

**SECONDARY** (turquoise and blues)

#### Other accent colors to consider

ANALOGOUS: Blue-purple, Purple, Red-purple

**SECONDARY** (turquoise and blues)

NOTE: avoid "red" on wardrobe. Let's use purples and wine colors