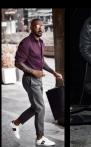

- ☐ Three pieces top outfit: Jacket, sweater and t-shirt or shirt.
- Dark Jeans to make it modern, or formal but ankle high pants.
- ☐ We could go darker purple than her, or light violet ones.
- Night club shoes or cool sneakers.
- □ Watch, and some jewelry.
- Button shirt
- Dark Purple blazer