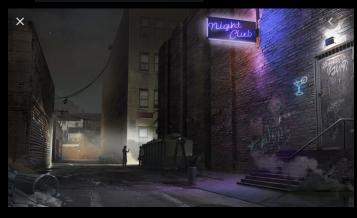

### **LOCATION**

### LIGHTING

- □ BLUE and RED LED-lighting coming from inside the club.
- ☐ Light flickering from inside the club following the rhythm of the music.
- Flares of light (dots: gold, green, red) coming from far away in the backgrour
- Single source frontal lighting.
  - ☐ Light up skin
  - ☐ Wardrobe colors to pop against the dark.
  - ☐ To keep background <u>pitch black</u>.
- Neon sign color reflection on the floor.

### **COLOR PALETTE**

**SECONDARY** (turquoise and blues)