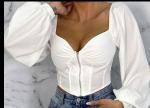

## WARDROBE

- Two pieces outfit: Top and mini skirt.
- ☐ Top should be easy to open. Like the zipper below.
- ☐ Top should show cleavage but keep it classy.
- Colors to be pink and dark purple.
- ☐ High heels shoes or sandals.
- ☐ She could hold a clutch.
- ☐ Trending jewelry.