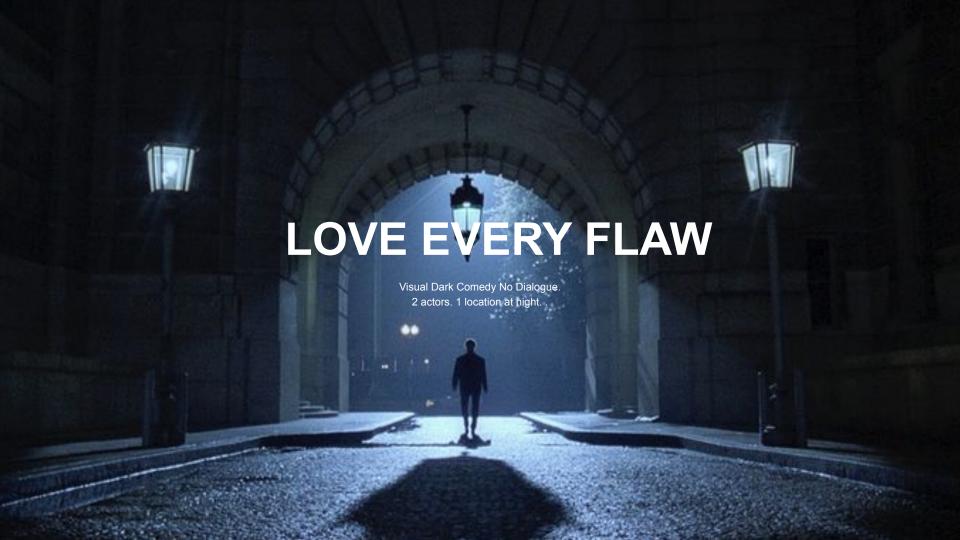

# SPEC COMMERCIALS

### **LOCATION**

### LIGHTING

- □ BLUE and RED LED-lighting coming from inside the club.
- ☐ Light flickering from inside the club following the rhythm of the music.
- Flares of light (dots: gold, green, red) coming from far away in the backgrour
- Single source frontal lighting.
  - ☐ Light up skin
  - ☐ Wardrobe colors to pop against the dark.
  - ☐ To keep background <u>pitch black</u>.
- Neon sign color reflection on the floor.