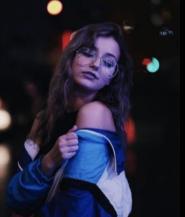

### LIGHTING

- □ BLUE and RED LED-lighting coming from inside the club.
- ☐ Light flickering from inside the club following the rhythm of the music.
- Flares of light (dots: gold, green, red) coming from far away in the backgrour
- Single source frontal lighting.
  - ☐ Light up skin
  - ☐ Wardrobe colors to pop against the dark.
  - ☐ To keep background <u>pitch black</u>.
- Neon sign color reflection on the floor.

### **COLOR PALETTE**

**SECONDARY** (turquoise and blues)

The other one is to have an aqua blue option. Would be nice to have in her little details of pink or purple.

Frontal light.

Dark Background.

Wardrobe to pop in the darkness