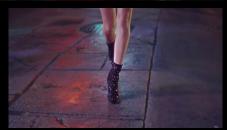

## WARDROBE

- Two pieces outfit: Top and mini skirt.
- ☐ Top should be easy to open. Like the zipper below.
- ☐ Top should show cleavage but keep it classy.
- Colors to be pink and dark purple.
- ☐ High heels shoes or sandals.
- ☐ She could hold a clutch.
- ☐ Trending jewelry.