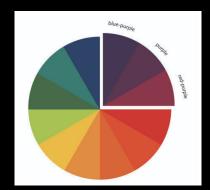

#### Other accent colors to consider

ANALOGOUS: Blue-purple, Purple, Red-purple

**SECONDARY** (turquoise and blues)

NOTE: avoid "red" on wardrobe. Let's use purples and wine colors