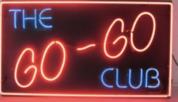

### LIGHTING

- □ BLUE and RED LED-lighting coming from inside the club.
- ☐ Light flickering from inside the club following the rhythm of the music.
- Flares of light (dots: gold, green, red) coming from far away in the backgrour
- Single source frontal lighting.
  - ☐ Light up skin
  - ☐ Wardrobe colors to pop against the dark.
  - ☐ To keep background <u>pitch black</u>.
- Neon sign color reflection on the floor.

### **COLOR PALETTE**

**SECONDARY** (turquoise and blues)