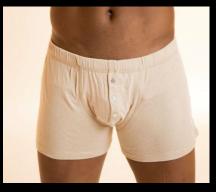

NOTE: To have in mind that the wardrobe will be wet most of the time (him /her) so the color selected needs to look good and pop in its wet state.

One option would be to have a beige, earthy color underwear.