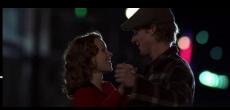

## WARDROBE

- Two pieces outfit: Top and mini skirt.
- ☐ Top should be easy to open. Like the zipper below.
- ☐ Top should show cleavage but keep it classy.
- Colors to be pink and dark purple.
- ☐ High heels shoes or sandals.
- ☐ She could hold a clutch.
- ☐ Trending jewelry.

- ☐ Three pieces top outfit: Jacket, sweater and t-shirt or shirt.
- Dark Jeans to make it modern, or formal but ankle high pants.
- ☐ We could go darker purple than her, or light violet ones.
- Night club shoes or cool sneakers.
- □ Watch, and some jewelry.
- Button shirt
- Dark Purple blazer

NOTE: To have in mind that the wardrobe will be wet most of the time (him /her) so the color selected needs to look good and pop in its wet state.

One option would be to have a beige, earthy color underwear.