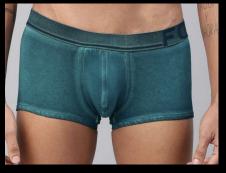

The other one is to have an aqua blue option. Would be nice to have in her little details of pink or purple.

Frontal light.

Dark Background.

Wardrobe to pop in the darkness