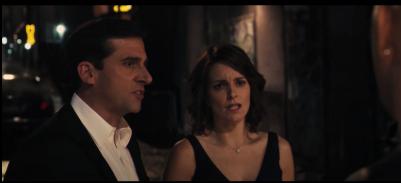

## WARDROBE

- Two pieces outfit: Top and mini skirt.
- ☐ Top should be easy to open. Like the zipper below.
- ☐ Top should show cleavage but keep it classy.
- Colors to be pink and dark purple.
- ☐ High heels shoes or sandals.
- ☐ She could hold a clutch.
- ☐ Trending jewelry.

- ☐ Three pieces top outfit: Jacket, sweater and t-shirt or shirt.
- Dark Jeans to make it modern, or formal but ankle high pants.
- ☐ We could go darker purple than her, or light violet ones.
- Night club shoes or cool sneakers.
- □ Watch, and some jewelry.
- Button shirt
- Dark Purple blazer