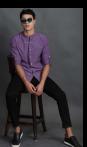

- ☐ Three pieces top outfit: Jacket, sweater and t-shirt or shirt.
- Dark Jeans to make it modern, or formal but ankle high pants.
- ☐ We could go darker purple than her, or light violet ones.
- Night club shoes or cool sneakers.
- □ Watch, and some jewelry.
- Button shirt
- Dark Purple blazer