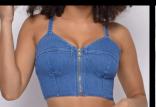

## WARDROBE

- Two pieces outfit: Top and mini skirt.
- ☐ Top should be easy to open. Like the zipper below.
- ☐ Top should show cleavage but keep it classy.
- Colors to be pink and dark purple.
- ☐ High heels shoes or sandals.
- ☐ She could hold a clutch.
- ☐ Trending jewelry.