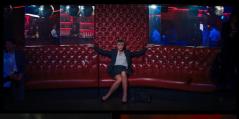

### LIGHTING

- □ BLUE and RED LED-lighting coming from inside the club.
- ☐ Light flickering from inside the club following the rhythm of the music.
- Flares of light (dots: gold, green, red) coming from far away in the backgrour
- Single source frontal lighting.
  - ☐ Light up skin
  - ☐ Wardrobe colors to pop against the dark.
  - ☐ To keep background <u>pitch black</u>.
- Neon sign color reflection on the floor.

## WARDROBE

- Two pieces outfit: Top and mini skirt.
- ☐ Top should be easy to open. Like the zipper below.
- ☐ Top should show cleavage but keep it classy.
- Colors to be pink and dark purple.
- ☐ High heels shoes or sandals.
- ☐ She could hold a clutch.
- ☐ Trending jewelry.