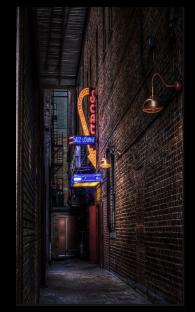

### LIGHTING

- □ BLUE and RED LED-lighting coming from inside the club.
- ☐ Light flickering from inside the club following the rhythm of the music.
- Flares of light (dots: gold, green, red) coming from far away in the backgrour
- Single source frontal lighting.
  - ☐ Light up skin
  - ☐ Wardrobe colors to pop against the dark.
  - ☐ To keep background <u>pitch black</u>.
- Neon sign color reflection on the floor.