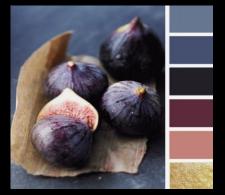

### **COLOR PALETTE**

**SECONDARY** (turquoise and blues)

#### Other accent colors to consider

ANALOGOUS: Blue-purple, Purple, Red-purple

**SECONDARY** (turquoise and blues)

NOTE: avoid "red" on wardrobe. Let's use purples and wine colors