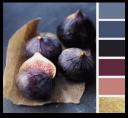

### **COLOR PALETTE**

**SECONDARY** (turquoise and blues)

#### Other accent colors to consider

ANALOGOUS: Blue-purple, Purple, Red-purple

**SECONDARY** (turquoise and blues)

NOTE: avoid "red" on wardrobe. Let's use purples and wine colors