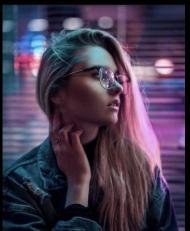

### LIGHTING

- □ BLUE and RED LED-lighting coming from inside the club.
- ☐ Light flickering from inside the club following the rhythm of the music.
- Flares of light (dots: gold, green, red) coming from far away in the backgrour
- Single source frontal lighting.
  - ☐ Light up skin
  - ☐ Wardrobe colors to pop against the dark.
  - ☐ To keep background <u>pitch black</u>.
- Neon sign color reflection on the floor.

### **COLOR PALETTE**

**SECONDARY** (turquoise and blues)

The other one is to have an aqua blue option. Would be nice to have in her little details of pink or purple.

Frontal light.

Dark Background.

Wardrobe to pop in the darkness