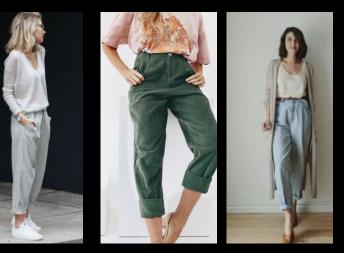

- **D** To wear "normal modern" clothing:
  - T-shit to be tight, so we dont see her boops when she is doing contortions
  - □ Sneakers or barefoot
  - High waisted baggy pants (so she has space to contortion)
  - □ Keep earthy tones. No greens, no blues.