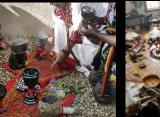

## SPEC COMMERCIALS

EXOBURP



# LOCATIONS









### LIGHTING





## **COLOR PALETTE**



ANALOGOUS: Warm Terracotta colors inspired in the desert of mexico.

POP: We will use a vivid orange as the pop of color only here and there.

SECONDARY: Blue (maybe in the makeup of the chaman, and the kid's wardrobe, and the girl's eyes)











# PROPS





































## WARDROBE









- Earthy colors. Colors only to be used on the complements, like feathers, belts, stones on the necklaces, etc. Only use earthy colors, orange, and blue.
- Painted face (top left corner. White and blue stripes)
- Long hair and black feathers that prolong to his hair.
- Chest naked, with feathers as necklace that covers his body and other big necklaces.
- Have a animal skin fur on his shoulders
- Pants and a long open skirt holded by a detailed /handcrafted fabric/ belt. Barefoot or "sandals"



- **D** To wear "normal" clothing:
  - Straight jeans
  - Tshirt
  - Open shirt
  - Belt
  - Hat
- □ To keep some chaman-like elements. He is learning. Maybe a belt, a small necklace, and his face with a couple of painted marks.
- His "chaman-like" makeup can r