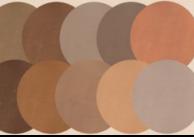

## **COLOR PALETTE**

ANALOGOUS: Warm Terracotta colors inspired in the desert of mexico.

POP: We will use a vivid orange as the pop of color only here and there.

SECONDARY: Blue (maybe in the makeup of the chaman, and the kid's wardrobe, and the girl's eyes)