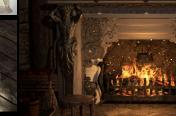

## SPEC COMMERCIALS

EXOBURP



# LOCATIONS









### LIGHTING





## **COLOR PALETTE**



ANALOGOUS: Warm Terracotta colors inspired in the desert of mexico.

POP: We will use a vivid orange as the pop of color only here and there.

SECONDARY: Blue (maybe in the makeup of the chaman, and the kid's wardrobe, and the girl's eyes)











# PROPS





































## WARDROBE









- Earthy colors. Colors only to be used on the complements, like feathers, belts, stones on the necklaces, etc. Only use earthy colors, orange, and blue.
- Painted face (top left corner. White and blue stripes)
- Long hair and black feathers that prolong to his hair.
- Chest naked, with feathers as necklace that covers his body and other big necklaces.
- Have a animal skin fur on his shoulders
- Pants and a long open skirt holded by a detailed /handcrafted fabric/ belt. Barefoot or "sandals"



- **D** To wear "normal" clothing:
  - Straight jeans
  - Tshirt
  - Open shirt
  - Belt
  - Hat
- □ To keep some chaman-like elements. He is learning. Maybe a belt, a small necklace, and his face with a couple of painted marks.
- His "chaman-like" make