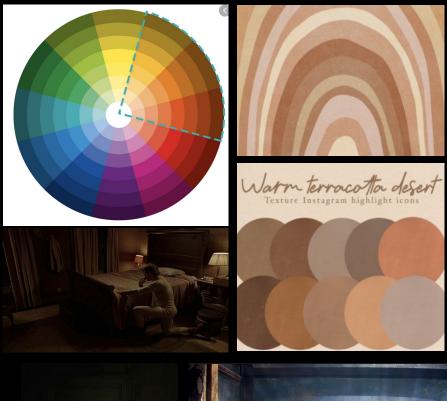

## **COLOR PALETTE**

ANALOGOUS: Warm Terracotta colors inspired in the desert of mexico.

POP: We will use a vivid orange as the pop of color only here and there.

SECONDARY: Blue (maybe in the makeup of the chaman, and the kid's wardrobe, and the girl's eyes)