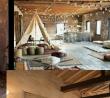

## SPEC COMMERCIALS

EXOBURP



# LOCATIONS









### LIGHTING





## **COLOR PALETTE**



ANALOGOUS: Warm Terracotta colors inspired in the desert of mexico.

POP: We will use a vivid orange as the pop of color only here and there.

SECONDARY: Blue (maybe in the makeup of the chaman, and the kid's wardrobe, and the girl's eyes)











# PROPS





































## WARDROBE









- Earthy colors. Colors only to be used on the complements, like feathers, belts, stones on the necklaces, etc. Only use earthy colors, orange, and blue.
- Painted face (top left corner. White and blue stripes)
- Long hair and black feathers that prolong to his hair.
- Chest naked, with feathers as necklace that covers his body and other big necklaces.
- Have a animal skin fur on his shoulders
- Pants and a long open skirt holded by a detailed /handcrafted fabric/ belt. Barefoot or "sandals"



- **D** To wear "normal" clothing:
  - Straight jeans
  - Tshirt
  - Open shirt
  - Belt
  - Hat
- □ To keep some chaman-like elements. He is learning. Maybe a belt, a small necklace, and his face with a couple of painted marks.
- His "chaman-like" makeup can represent he is