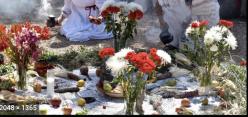

## SPEC COMMERCIALS

EXOBURP



# LOCATIONS









### LIGHTING





## **COLOR PALETTE**



ANALOGOUS: Warm Terracotta colors inspired in the desert of mexico.

POP: We will use a vivid orange as the pop of color only here and there.

SECONDARY: Blue (maybe in the makeup of the chaman, and the kid's wardrobe, and the girl's eyes)











# PROPS





































## WARDROBE









- Earthy colors. Colors only to be used on the complements, like feathers, belts, stones on the necklaces, etc. Only use earthy colors, orange, and blue.
- Painted face (top left corner. White and blue stripes)
- Long hair and black feathers that prolong to his hair.
- Chest naked, with feathers as necklace that covers his body and other big necklaces.
- Have a animal skin fur on his shoulders
- Pants and a long open skirt holded by a detailed /handcrafted fabric/ belt. Barefoot or "sandals"



- **D** To wear "normal" clothing:
  - Straight jeans
  - Tshirt
  - Open shirt
  - Belt
  - Hat
- □ To keep some chaman-like elements. He is learning. Maybe a belt, a small necklace, and his face with a couple of painted marks.
- His "chaman-like" makeup can repre