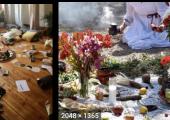

## SPEC COMMERCIALS

EXOBURP



# LOCATIONS









### LIGHTING





## **COLOR PALETTE**



ANALOGOUS: Warm Terracotta colors inspired in the desert of mexico.

POP: We will use a vivid orange as the pop of color only here and there.

SECONDARY: Blue (maybe in the makeup of the chaman, and the kid's wardrobe, and the girl's eyes)











# PROPS





































## WARDROBE









- Earthy colors. Colors only to be used on the complements, like feathers, belts, stones on the necklaces, etc. Only use earthy colors, orange, and blue.
- Painted face (top left corner. White and blue stripes)
- Long hair and black feathers that prolong to his hair.
- Chest naked, with feathers as necklace that covers his body and other big necklaces.
- Have a animal skin fur on his shoulders
- Pants and a long open skirt holded by a detailed /handcrafted fabric/ belt. Barefoot or "sandals"



- **D** To wear "normal" clothing:
  - Straight jeans
  - Tshirt
  - Open shirt
  - Belt
  - Hat
- □ To keep some chaman-like elements. He is learning. Maybe a belt, a small necklace, and his face with a couple of painted marks.
- His "chaman-like" makeup can rep