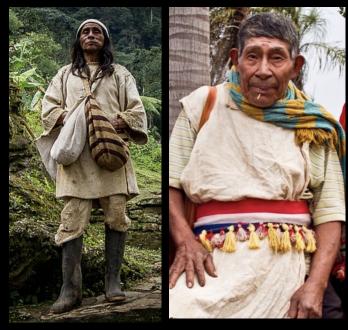

## WARDROBE

- Earthy colors. Colors only to be used on the complements, like feathers, belts, stones on the necklaces, etc. Only use earthy colors, orange, and blue.
- Painted face (top left corner. White and blue stripes)
- Long hair and black feathers that prolong to his hair.
- Chest naked, with feathers as necklace that covers his body and other big necklaces.
- Have a animal skin fur on his shoulders
- Pants and a long open skirt holded by a detailed /handcrafted fabric/ belt. Barefoot or "sandals"