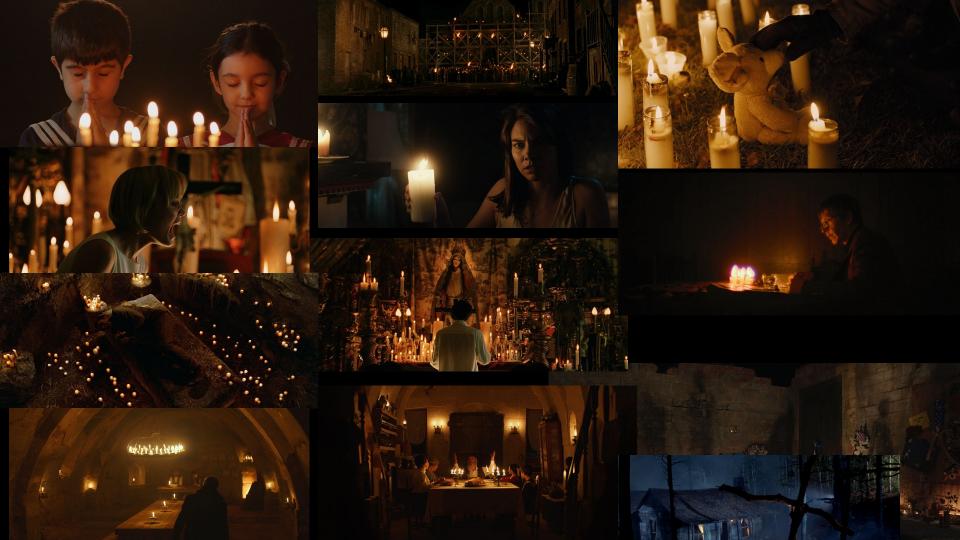

## SPEC COMMERCIALS

EXOBURP



# LOCATIONS









### LIGHTING





## **COLOR PALETTE**



ANALOGOUS: Warm Terracotta colors inspired in the desert of mexico.

POP: We will use a vivid orange as the pop of color only here and there.

SECONDARY: Blue (maybe in the makeup of the chaman, and the kid's wardrobe, and the girl's eyes)











# PROPS





































## WARDROBE









- Earthy colors. Colors only to be used on the complements, like feathers, belts, stones on the necklaces, etc. Only use earthy colors, orange, and blue.
- Painted face (top left corner. White and blue stripes)
- Long hair and black feathers that prolong to his hair.
- Chest naked, with feathers as necklace that covers his body and other big necklaces.
- Have a animal skin fur on his shoulders
- Pants and a long op