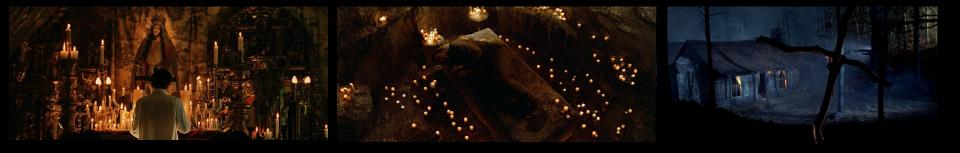

## SPEC COMMERCIALS

EXOBURP



# LOCATIONS









### LIGHTING





## **COLOR PALETTE**



ANALOGOUS: Warm Terracotta colors inspired in the desert of mexico.

POP: We will use a vivid orange as the pop of color only here and there.

SECONDARY: Blue (maybe in the makeup of the chaman, and the kid's wardrobe, and the girl's eyes)











# PROPS





































## WARDROBE









- Earthy colors. Colors only to be used on the complements, like feathers, belts, stones on the necklaces, etc. Only use earthy colors, orange, and blue.
- Painted face (top left corner. White and blue stripes)
- Long hair and black feathers that prolong to his hair.
- Chest naked, with feathers as necklace that covers his body and other big necklaces.
- Have a animal skin fur on his shoulders
- Pants and a long open skirt holded by a detailed /handcr