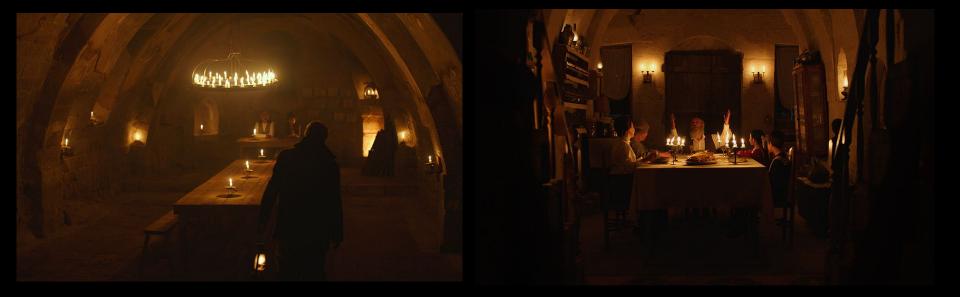

## SPEC COMMERCIALS

EXOBURP



# LOCATIONS









### LIGHTING





## **COLOR PALETTE**



ANALOGOUS: Warm Terracotta colors inspired in the desert of mexico.

POP: We will use a vivid orange as the pop of color only here and there.

SECONDARY: Blue (maybe in the makeup of the chaman, and the kid's wardrobe, and the girl's eyes)











# PROPS





































## WARDROBE









- Earthy colors. Colors only to be used on the complements, like feathers, belts, stones on the necklaces, etc. Only use earthy colors, orange, and blue.
- Painted face (top left corner. White and blue stripes)
- Long hair and black feathers that prolong to his hair.
- Chest naked, with feathers as necklace that covers his body and other big necklaces.
- Have a animal skin fur on his shoulders
- Pants and a long open skirt holded by a detailed /handcraf