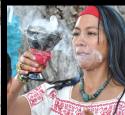

## WARDROBE

- Earthy colors. Colors only to be used on the complements, like feathers, belts, stones on the necklaces, etc. Only use earthy colors, orange, and blue.
- Painted face (top left corner. White and blue stripes)
- Long hair and black feathers that prolong to his hair.
- Chest naked, with feathers as necklace that covers his body and other big necklaces.
- Have a animal skin fur on his shoulders
- Pants and a long open skirt holded by a detailed /handcrafted fabric/ belt. Barefoot or "sandals"