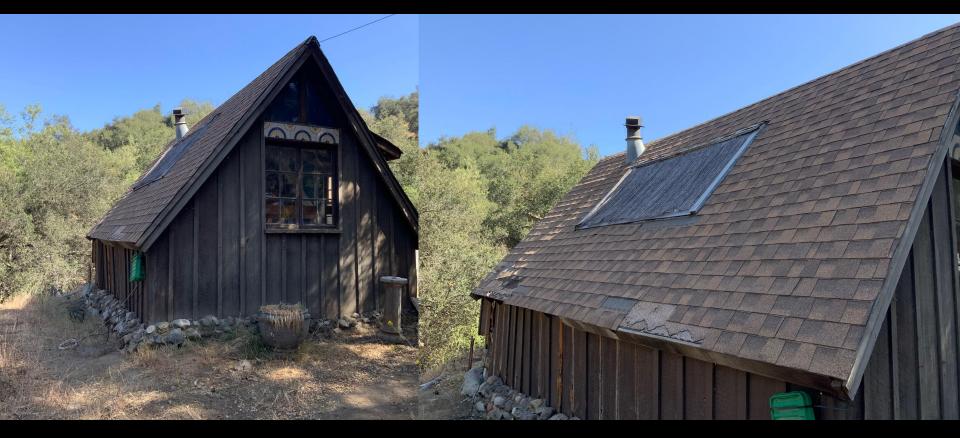

## SPEC COMMERCIALS

EXOBURP



# LOCATIONS









### LIGHTING





## **COLOR PALETTE**



ANALOGOUS: Warm Terracotta colors inspired in the desert of mexico.

POP: We will use a vivid orange as the pop of color only here and there.

SECONDARY: Blue (maybe in the makeup of the chaman, and the kid's wardrobe, and the girl's eyes)











# PROPS





































## WARDROBE









- Earthy colors. Colors only to be used on the complements, like feathers, belts, stones on the necklaces, etc. Only use earthy colors, orange, and blue.
- Painted face (top left corner. White and blue stripes)
- Long hair and black feathers that prolong to his hair.
- Chest naked, with feathers as necklace that covers his body and other big necklaces.
- Have a animal skin fur on his shoulders
- Pants and a long open skirt holded