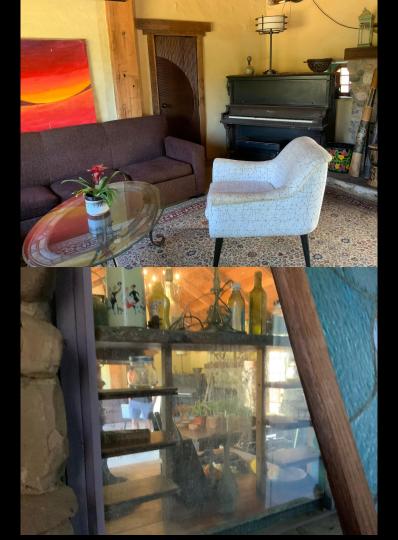

## SPEC COMMERCIALS

EXOBURP



# LOCATIONS









### LIGHTING





## **COLOR PALETTE**



ANALOGOUS: Warm Terracotta colors inspired in the desert of mexico.

POP: We will use a vivid orange as the pop of color only here and there.

SECONDARY: Blue (maybe in the makeup of the chaman, and the kid's wardrobe, and the girl's eyes)











# PROPS





































## WARDROBE









- Earthy colors. Colors only to be used on the complements, like feathers, belts, stones on the necklaces, etc. Only use earthy colors, orange, and blue.
- Painted face (top left corner. White and blue stripes)
- Long hair and black feathers that prolong to his hair.
- Chest naked, with feathers as necklace that covers his body and other big necklaces.
- Have a animal skin fur on his shoulders
- Pants and a long open skirt holded by