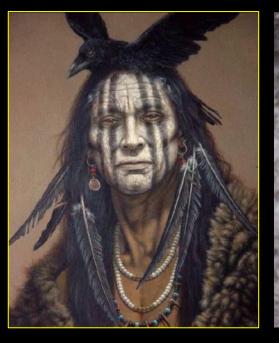

## WARDROBE

- Earthy colors. Colors only to be used on the complements, like feathers, belts, stones on the necklaces, etc. Only use earthy colors, orange, and blue.
- Painted face (top left corner. White and blue stripes)
- Long hair and black feathers that prolong to his hair.
- Chest naked, with feathers as necklace that covers his body and other big necklaces.
- Have a animal skin fur on his shoulders
- Pants and a long open skirt holded by a detailed /handcrafted fabric/ belt. Barefoot or "sandals"