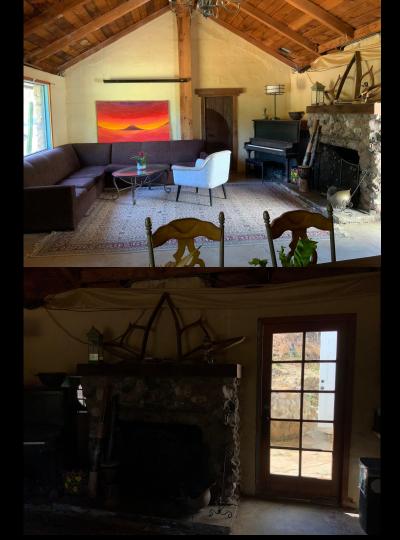

## SPEC COMMERCIALS

EXOBURP



# LOCATIONS









### LIGHTING





## **COLOR PALETTE**



ANALOGOUS: Warm Terracotta colors inspired in the desert of mexico.

POP: We will use a vivid orange as the pop of color only here and there.

SECONDARY: Blue (maybe in the makeup of the chaman, and the kid's wardrobe, and the girl's eyes)











# PROPS





































## WARDROBE









- Earthy colors. Colors only to be used on the complements, like feathers, belts, stones on the necklaces, etc. Only use earthy colors, orange, and blue.
- Painted face (top left corner. White and blue stripes)
- Long hair and black feathers that prolong to his hair.
- Chest naked, with feathers as necklace that covers his body and other big necklaces.
- Have a animal skin fur on his shoulders
- Pants and a long open skirt holded b