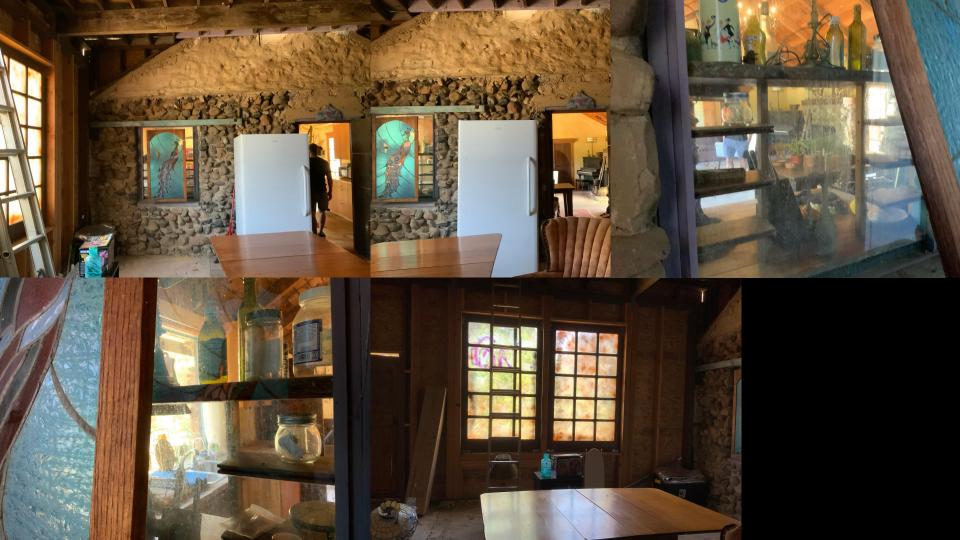

## SPEC COMMERCIALS

EXOBURP



# LOCATIONS









### LIGHTING





## **COLOR PALETTE**



ANALOGOUS: Warm Terracotta colors inspired in the desert of mexico.

POP: We will use a vivid orange as the pop of color only here and there.

SECONDARY: Blue (maybe in the makeup of the chaman, and the kid's wardrobe, and the girl's eyes)











# PROPS





































## WARDROBE









- Earthy colors. Colors only to be used on the complements, like feathers, belts, stones on the necklaces, etc. Only use earthy colors, orange, and blue.
- Painted face (top left corner. White and blue stripes)
- Long hair and black feathers that prolong to his hair.
- Chest naked, with feathers as necklace that covers his body and other big necklaces.
- Have a animal skin fur on his shoulders
- Pants and a long open skirt holded by a