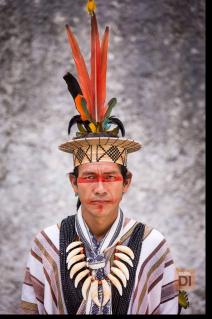

## WARDROBE

- Earthy colors. Colors only to be used on the complements, like feathers, belts, stones on the necklaces, etc. Only use earthy colors, orange, and blue.
- Painted face (top left corner. White and blue stripes)
- Long hair and black feathers that prolong to his hair.
- Chest naked, with feathers as necklace that covers his body and other big necklaces.
- Have a animal skin fur on his shoulders
- Pants and a long open skirt holded by a detailed /handcrafted fabric/ belt. Barefoot or "sandals"

- **D** To wear "normal" clothing:
  - Straight jeans
  - Tshirt
  - Open shirt
  - Belt
  - Hat
- □ To keep some chaman-like elements. He is learning. Maybe a belt, a small necklace, and his face with a couple of painted marks.
- His "chaman-like" makeup can represent he is super bored.