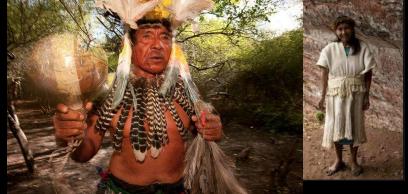

## WARDROBE

- Earthy colors. Colors only to be used on the complements, like feathers, belts, stones on the necklaces, etc. Only use earthy colors, orange, and blue.
- Painted face (top left corner. White and blue stripes)
- Long hair and black feathers that prolong to his hair.
- Chest naked, with feathers as necklace that covers his body and other big necklaces.
- Have a animal skin fur on his shoulders
- Pants and a long open skirt holded by a detailed /handcrafted fabric/ belt. Barefoot or "sandals"