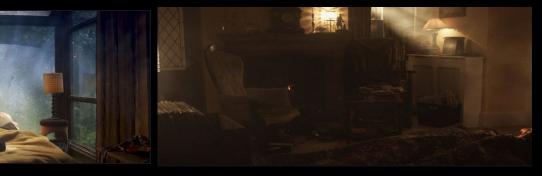

## SPEC COMMERCIALS

EXOBURP



# LOCATIONS









### LIGHTING





## **COLOR PALETTE**



ANALOGOUS: Warm Terracotta colors inspired in the desert of mexico.

POP: We will use a vivid orange as the pop of color only here and there.

SECONDARY: Blue (maybe in the makeup of the chaman, and the kid's wardrobe, and the girl's eyes)











# PROPS





































## WARDROBE









- Earthy colors. Colors only to be used on the complements, like feathers, belts, stones on the necklaces, etc. Only use earthy colors, orange, and blue.
- Painted face (top left corner. White and blue stripes)
- Long hair and black feathers that prolong to his hair.
- Chest naked, with feathers as necklace that covers his body and other big necklaces.
- Have a animal skin fur on his shoulders
- Pants and a long open skirt holded by a detailed /handcrafted fabric/ belt. Barefoot or "sandals"



- **D** To wear "normal" clothing:
  - Straight jeans
  - Tshirt
  - Open shirt
  - Belt
  - Hat
- □ To keep some chaman-like elements. He is learning. Maybe a belt, a small necklace, and his face with a couple of painted marks.
- H